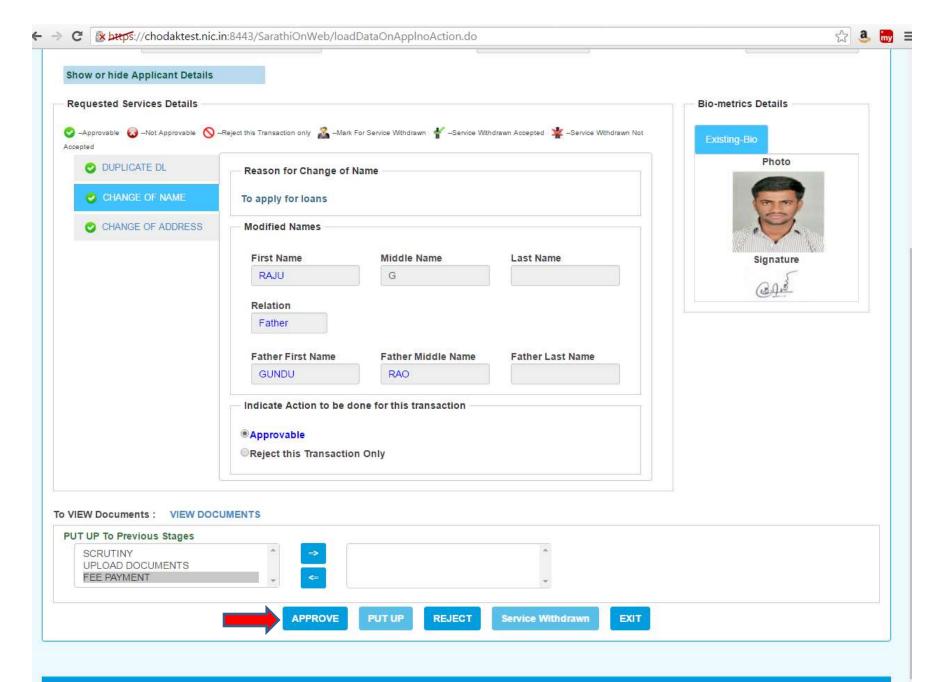

## 2.DL ENDORSEMENT APPROVAL

#### **Scrutiny Report**

Scrutiny is done for Application Number: 14689315

The Application with transaction(s) ISSUE OF DUPLICATE DL is pending at APPROVAL OF ENDORSEMENTS ON DL will process by YartoB at counter ARTO-DL. CHANGE OF ADDRESS IN DL is pending at APPROVAL OF ENDORSEMENTS ON DL will process by YartoB at counter ARTO-DL. CHANGE OF NAME IN DL is pending at APPROVAL OF ENDORSEMENTS ON DL will process by YartoB at counter ARTO-DL.