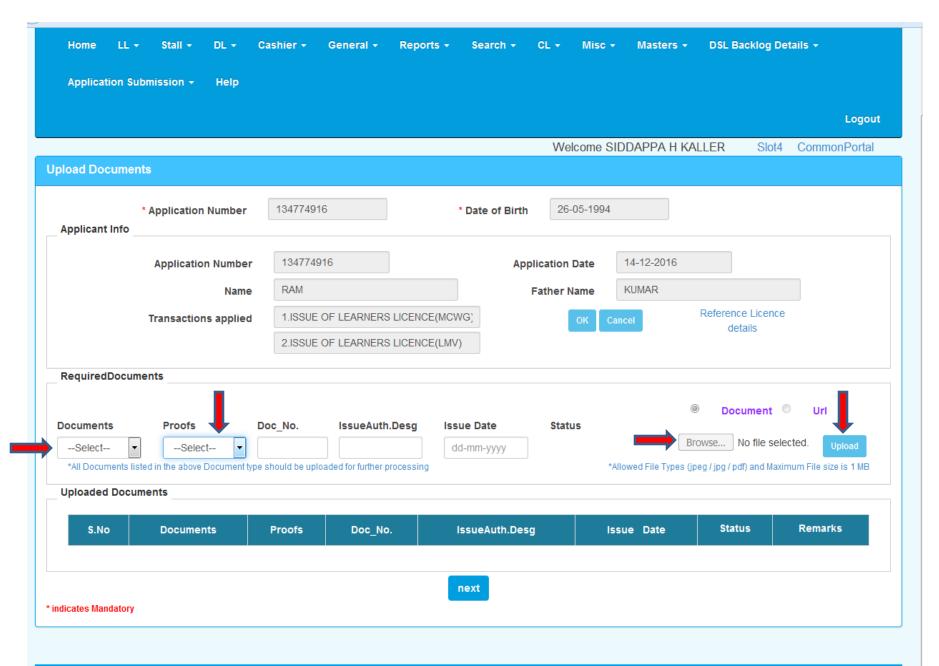

Hemanth kumar Slot4 CommonPortal

Click here to view the DL Details.

Click a in the services pane to delete an unwanted/unintended service. In the Services pane a service name in GREEN color indicates a saved service, PURPLE color indicates a service in action and BLUE color indicates an incomplete service. When all the services in the services pane are GREEN in color, click SUBMIT to proceed further. Name: RAAJU G S Driving Licence No : KA50 20150000012 Selected RTO Name: RTO YELAHANKA Issue of Duplicate DL Services Issue of Duplicate DL \* Select reason for Duplicate DL: Loss of DL/PSV Badg indicates deletion of service(S) Confirm Reset (\*) Mandatory Fields. Submit Cancel





Print

For any reference visit: https://vahan.nic.in/SarathiOnWeb

Next

Exit



## 2.UPLOAD DOCUMENTS



















## 3.FEE PAYMENT





| DATE: 21-12-2016 10:53:05 AM | A A A   |   |  |  |
|------------------------------|---------|---|--|--|
| Search                       | English | • |  |  |

| ication Fee       | APPLICATION FEE ADDITIONAL FEE RETEST FEE |                              |                 |                    | Welcome Mr.INI         |
|-------------------|-------------------------------------------|------------------------------|-----------------|--------------------|------------------------|
| nter Details      | IPDATE PAY STATUS                         |                              |                 |                    |                        |
|                   |                                           | * Application No:            | r⊕ Click Her    | e to Cal