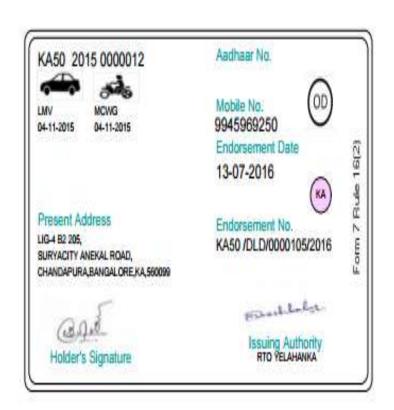

## 1.DL Services Request

DATE: 5-7-2016 11:52:53 AM

A A A

Search

English •

| Home LL → Stall → DL → Cashier →            | General → Reports          | Search - Misc -                  | Masters - DSL Backlog Det       | ails - Admin -     |  |  |
|---------------------------------------------|----------------------------|----------------------------------|---------------------------------|--------------------|--|--|
| Application Submission → Help               |                            |                                  |                                 |                    |  |  |
|                                             |                            |                                  |                                 | Logout             |  |  |
|                                             |                            |                                  | Welcome Hemanth kumar           | Slot4 CommonPortal |  |  |
| Application for Services on Driving Licence |                            |                                  | Welcome Hemanin Kumai           | Olota Common ortal |  |  |
| •                                           |                            |                                  |                                 |                    |  |  |
| Driving Licence No: <b>KA50 20150000012</b> | Name: RAAJU G S            | Select                           | ed RTO Name : RTO YELAHANKA     |                    |  |  |
|                                             |                            |                                  |                                 |                    |  |  |
| Availed DL Services :                       |                            |                                  |                                 |                    |  |  |
|                                             |                            | CHANGE OF N                      | AME IN DL                       |                    |  |  |
| Select the required DL Services :           |                            |                                  |                                 |                    |  |  |
| ADDITIONAL ENDORSEMENT TO DL                |                            | □ ENDORSEMEN                     | T TO DRIVE IN HILL REGION       |                    |  |  |
| DL EXTRACT                                  |                            | □ ISSUE OF NOC                   |                                 |                    |  |  |
| REPLACEMENT OF DL                           |                            | CHANGE OF B                      | IOMETRICS IN DL                 |                    |  |  |
| ☐ ISSUE OF IDP TO DL HOLDER                 |                            | SURRENDER OF COV(S)/PSV BADGE(S) |                                 |                    |  |  |
| ✓ ISSUE OF DUPLICATE DL                     |                            |                                  |                                 |                    |  |  |
|                                             | Procee                     | d Reset Exit                     |                                 |                    |  |  |
| *RENEWAL OF DL S                            | service will be provided o | only when DL is Expired or       | is about to expire in 365 days. |                    |  |  |
|                                             |                            |                                  |                                 |                    |  |  |
|                                             |                            |                                  |                                 |                    |  |  |

Welcome Hemanth kumar Slot4 CommonPortal

Click here to view the DL Details.

Click a in the services pane to delete an unwanted/unintended service. In the Services pane a service name in GREEN color indicates a saved service, PURPLE color indicates a service in action and BLUE color indicates an incomplete service. When all the services in the services pane are GREEN in color, click SUBMIT to proceed further. Name: RAAJU G S Driving Licence No : KA50 20150000012 Selected RTO Name: RTO YELAHANKA Issue of Duplicate DL Services Issue of Duplicate DL \* Select reason for Duplicate DL: Loss of DL/PSV Badg indicates deletion of service(S) Confirm Reset (\*) Mandatory Fields. Submit Cancel

\* Enter DL.Number:

KA50 20150000012

Print

Refresh

Exit