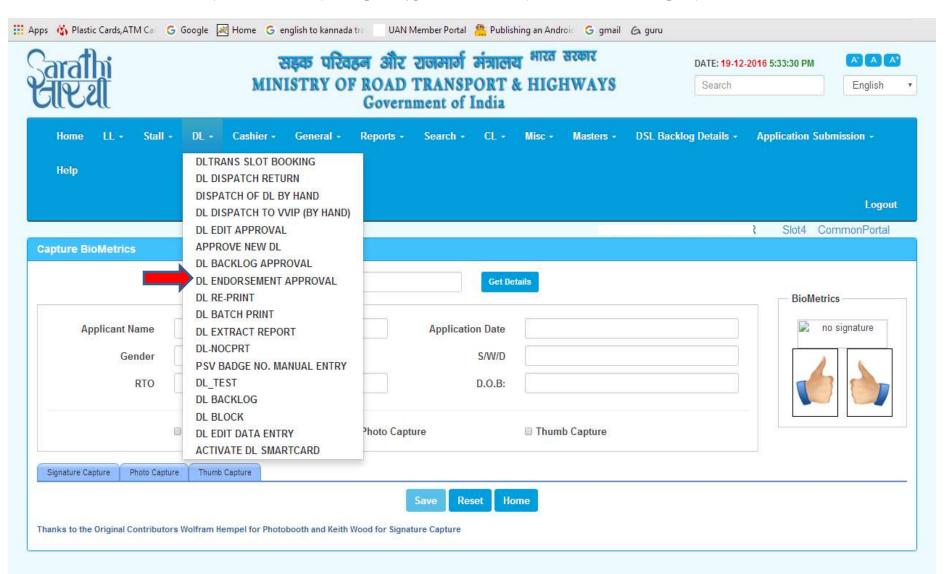

| The Control of the Co |













DATE: 5-7-2016 12:15:43 PM

A A A

Search

English

Home LL ▼ Stall ▼ DL ▼ Cashier ▼ General ▼ Reports ▼ Search ▼ Conductor License ▼ Misc ▼ Masters ▼

DSL Backlog Details - Admin - Application Submission - Help

Logout

Welcome Hemanth kumar

Slot4 CommonPortal

#### **Scrutiny Report**

Scrutiny is done for Application Number: 14689315

The Application with transaction(s) ISSUE OF DUPLICATE DL is pending at APPROVAL OF ENDORSEMENTS ON DL will process by YartoB at counter ARTO-DL. CHANGE OF ADDRESS IN DL is pending at APPROVAL OF ENDORSEMENTS ON DL will process by YartoB at counter ARTO-DL. CHANGE OF NAME IN DL is pending at APPROVAL OF ENDORSEMENTS ON DL will process by YartoB at counter ARTO-DL.

BACK





## 2.DL ENDORSEMENT APPROVAL



















## 3.DL PRINT

| San | rathi       |
|-----|-------------|
| धा  | <b>ए</b> था |

### सङ्क परिवहन और राजमार्ग मंत्रालय भारत सरकार MINISTRY OF ROAD TRANSPORT & HIGHWAYS Government of India

| ATE: 21-12-2016 2:56:07 PM | A <sup>-</sup> | A     | A+ |   |  |
|----------------------------|----------------|-------|----|---|--|
| Search                     | En             | glish | 1  | ۳ |  |

| Home                   | шт        | Stall +   | DL •   | Cashier +     | General +   | Reports •       | Search +         | CL +    | Misc +      | Masters +   | Driving | School + | Admin <b>→</b>               |
|------------------------|-----------|-----------|--------|---------------|-------------|-----------------|------------------|---------|-------------|-------------|-------