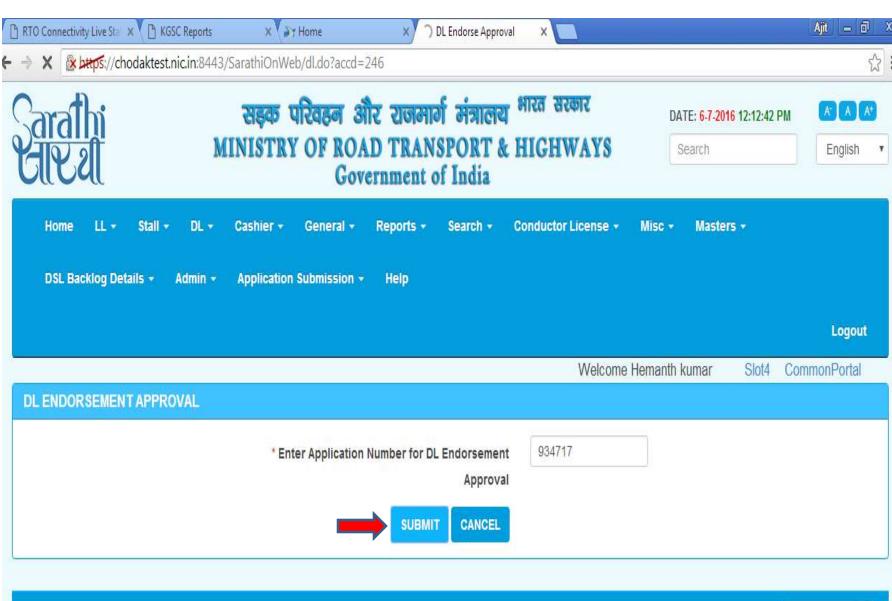

## 2.DL ENDORSEMENT APPROVAL

#### **Scrutiny Report**

Scrutiny is done for Application Number: 14689315

The Application with transaction(s) ISSUE OF DUPLICATE DL is pending at APPROVAL OF ENDORSEMENTS ON DL will process by YartoB at counter ARTO-DL. CHANGE OF ADDRESS IN DL is pending at APPROVAL OF ENDORSEMENTS ON DL will process by YartoB at counter ARTO-DL. CHANGE OF NAME IN DL is pending at APPROVAL OF ENDORSEMENTS ON DL will process by YartoB at counter ARTO-DL.