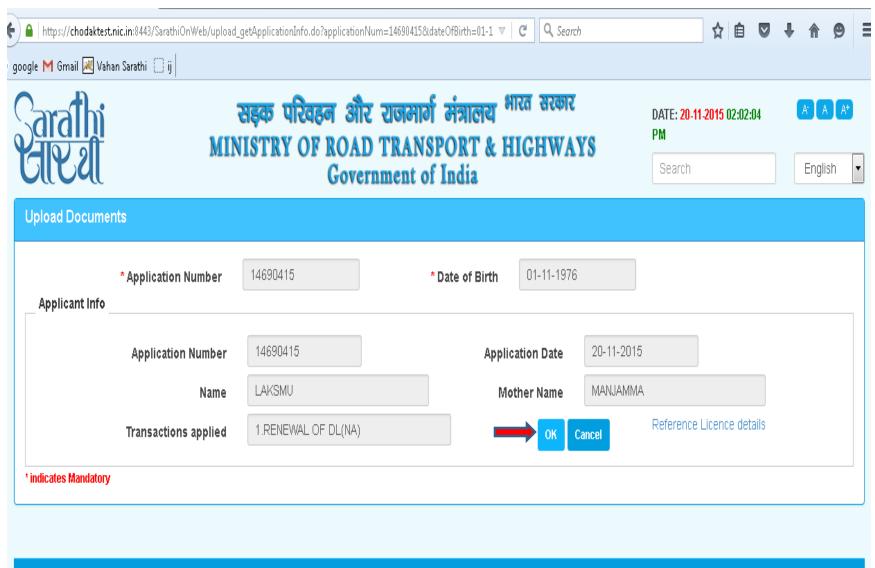

lcome Hemanth kumar Slot4 CommonPortal

Click here to view the DL Details.

Click a in the services pane to delete an unwanted/unintended service. In the Services pane a service name in GREEN color indicates a saved service, PURPLE color indicates a service in action and BLUE color indicates an incomplete service. When all the services in the services pane are GREEN in color, click SUBMIT to proceed further. Name: RAAJU G S Driving Licence No : KA50 20150000012 Selected RTO Name: RTO YELAHANKA Issue of Duplicate DL Services Issue of Duplicate DL \* Select reason for Duplicate DL: Loss of DL/PSV Badg indicates deletion of service(S) Confirm Reset (\*) Mandatory Fields. Submit Cancel





Print

For any reference visit: https://vahan.nic.in/SarathiOnWeb

Next

Exit



## 2.UPLOAD DOCUMENTS



















## 3.FEE PAYMENT





| DATE: 21-12-2016 10:53:05 AM | A A A   |   |  |  |
|------------------------------|---------|---|--|--|
| Search                       | English | • |  |  |

| ication Fee       | APPLICATION FEE ADDITIONAL FEE RETEST FEE |                              |                 |                    | Welcome Mr.INI         |
|-------------------|-------------------------------------------|------------------------------|-----------------|--------------------|------------------------|
| nter Details      | IPDATE PAY STATUS                         |                              |                 |                    |                        |
|                   |                                           | * Application No:            | r⊕ Click Her    | e