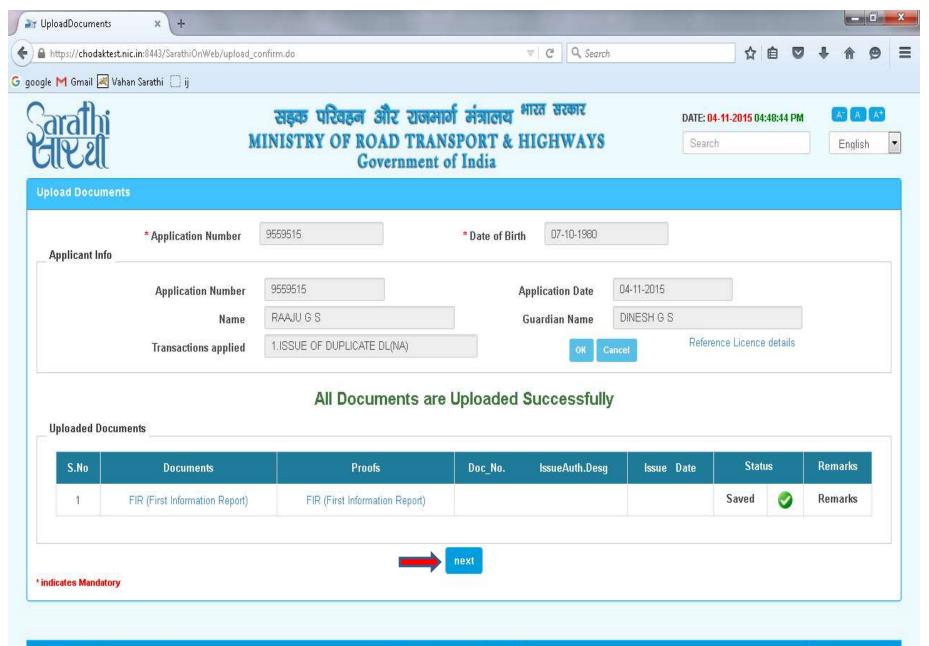

h kumar Slot4 CommonPortal

Click here to view the DL Details.

Click a in the services pane to delete an unwanted/unintended service. In the Services pane a service name in GREEN color indicates a saved service, PURPLE color indicates a service in action and BLUE color indicates an incomplete service. When all the services in the services pane are GREEN in color, click SUBMIT to proceed further. Name: RAAJU G S Driving Licence No : KA50 20150000012 Selected RTO Name: RTO YELAHANKA Issue of Duplicate DL Services Issue of Duplicate DL \* Select reason for Duplicate DL: Loss of DL/PSV Badg indicates deletion of service(S) Confirm Reset (\*) Mandatory Fields. Submit Cancel





Print

For any reference visit: https://vahan.nic.in/SarathiOnWeb

Next

Exit



## 2.UPLOAD DOCUMENTS



















## 3.FEE PAYMENT





| DATE: 21-12-2016 10:53:05 AM | A A A   |   |  |  |
|------------------------------|---------|---|--|--|
| Search                       | English | • |  |  |

| ication Fee       | APPLICATION FEE ADDITIONAL FEE RETEST FEE |                              |                 |                    | Welcome Mr.INI         |
|-------------------|-------------------------------------------|------------------------------|-----------------|--------------------|------------------------|
| nter Details      | IPDATE PAY STATUS                         |                              |                 |                    |                        |
|                   |                                           | * Application No:            | r⊕ Click Her    | e to Calculate