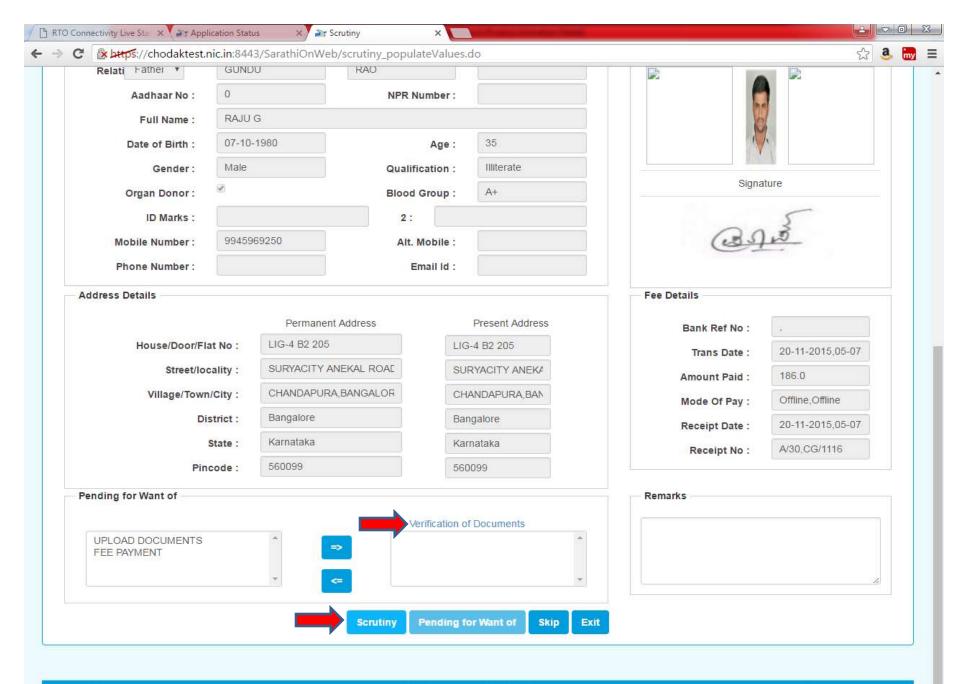

## 1.SCRUTINY

| arathi<br>Neal                       | सङ्क परिवहन और र<br>MINISTRY OF ROAD T | mber Portal Apublishing an Androic G gmail  अस्ति संस्थार  RANSPORT & HIGHWAYS  nent of India |                       | 016 5:25:32 PM                                                                                                                                                                                                                                                                                                                                                                                                                                                                                                                                                                                                                                                                                                                                                                                                                                                                                                                                                                                                                                                                                                                                                                                                                                                                                                                                                                                                                                                                                                                                                                                                                                                                                                                                                                                                                                                                                                                                                                                                                                                                                                                 |
|--------------------------------------|----------------------------------------|-----------------------------------------------------------------------------------------------|-----------------------|--------------------------------------------------------------------------------------------------------------------------------------------------------------------------------------------------------------------------------------------------------------------------------------------------------------------------------------------------------------------------------------------------------------------------------------------------------------------------------------------------------------------------------------------------------------------------------------------------------------------------------------------------------------------------------------------------------------------------------------------------------------------------------------------------------------------------------------------------------------------------------------------------------------------------------------------------------------------------------------------------------------------------------------------------------------------------------------------------------------------------------------------------------------------------------------------------------------------------------------------------------------------------------------------------------------------------------------------------------------------------------------------------------------------------------------------------------------------------------------------------------------------------------------------------------------------------------------------------------------------------------------------------------------------------------------------------------------------------------------------------------------------------------------------------------------------------------------------------------------------------------------------------------------------------------------------------------------------------------------------------------------------------------------------------------------------------------------------------------------------------------|
|                                      | Cashier • General • Reports •          | Search • CL • Misc • Masters •                                                                | DSL Backlog Details • | Application Submission +                                                                                                                                                                                                                                                                                                                                                                                                                                                                                                                                                                                                                                                                                                                                                                                                                                                                                                                                                                                                                                                                                                                                                                                                                                                                                                                                                                                                                                                                                                                                                                                                                                                                                                                                                                                                                                                                                                                                                                                                                                                                                                       |
| Help                                 |                                        |                                                                                               |                       |                                                                                                                                                                                                                                                                                                                                                                                                                                                                                                                                                                                                                                                                                                                                                                                                                                                                                                                                                                                                                                                                                                                                                                                                                                                                                                                                                                                                                                                                                                                                                                                                                                                                                                                                                                                                                                                                                                                                                                                                                                                                                                                                |
|                                      |                                        |                                                                                               |                       | Logout                                                                                                                                                                                                                                                                                                                                                                                                                                                                                                                                                                                                                                                                                                                                                                                                                                                                                                                                                                                                                                                                                                                                                                                                                                                                                                                                                                                                                                                                                                                                                                                                                                                                                                                                                                                                                                                                                                                                                                                                                                                                                                                         |
| crutiny of Application               |                                        | Welco                                                                                         | me SIDDAPPA H KALLER  | The Control of the Co |
| crutiny of Application  Appl Number: | Appl Date:                             | Welco                                                                                         | me SIDDAPPA H KALLER  |                                                                                                                                                                                                                                                                                                                                                                                                                                                                                                                                                                                                                                                                                                                                                                                                                                                                                                                                                                                                                                                                                                                                                                                                                                                                                                                                                                                                                                                                                                                                                                                                                                                                                                                                                                                                                                                                                                                                                                                                                                                                                                                                |
|                                      | Appl Date:                             |                                                                                               |                       | The Control of the Co |

#### **Scrutiny Report**

Scrutiny is done for Application Number: 14689315

The Application with transaction(s) ISSUE OF DUPLICATE DL is pending at APPROVAL OF ENDORSEMENTS ON DL will process by YartoB at counter ARTO-DL. CHANGE OF ADDRESS IN DL is pending at APPROVAL OF ENDORSEMENTS ON DL will process by YartoB at counter ARTO-DL. CHANGE OF NAME IN DL is pending at APPROVAL OF ENDORSEMENTS ON DL will process by YartoB at counter ARTO-DL.