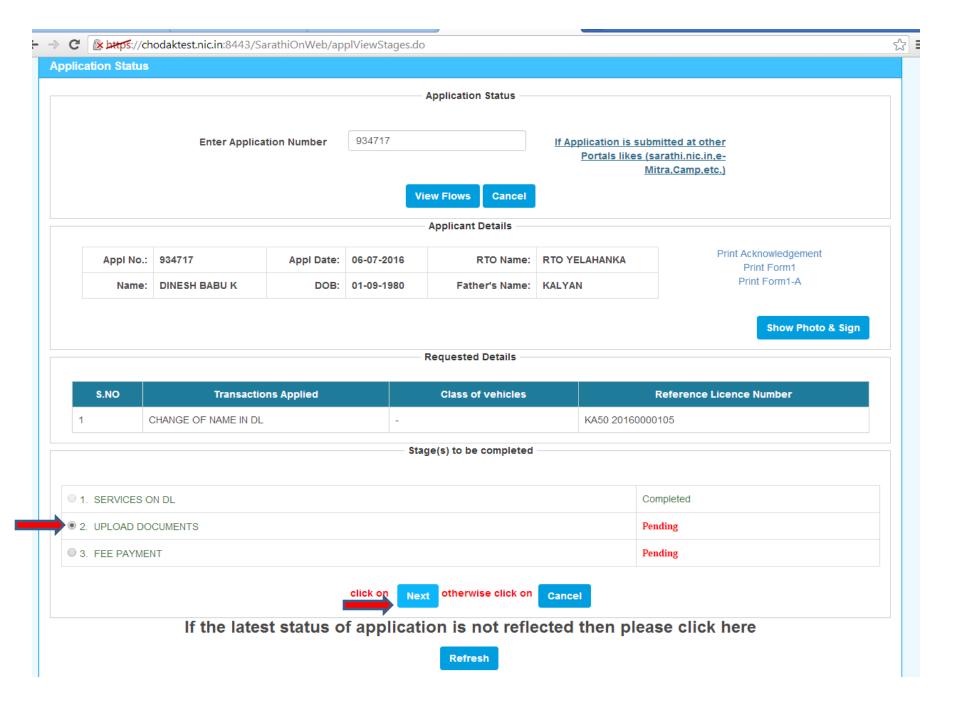

|         | Logout |

Welcome Hemanth kumar Slot4 CommonPortal

Click here to view the DL Details.

Click a in the services pane to delete an unwanted/unintended service. In the Services pane a service name in GREEN color indicates a saved service, PURPLE color indicates a service in action and BLUE color indicates an incomplete service. When all the services in the services pane are GREEN in color, click SUBMIT to proceed further. Name: RAAJU G S Driving Licence No : KA50 20150000012 Selected RTO Name: RTO YELAHANKA Issue of Duplicate DL Services Issue of Duplicate DL \* Select reason for Duplicate DL: Loss of DL/PSV Badg indicates deletion of service(S) Confirm Reset (\*) Mandatory Fields. Submit Cancel





Print

For any reference visit: https://vahan.nic.in/SarathiOnWeb

Next

Exit



## 2.UPLOAD DOCUMENTS



















## 3.FEE PAYMENT





| DATE: 21-12-2016 10:53:05 AM | A A A   |   |  |  |
|------------------------------|---------|---|--|--|
| Search                       | English | • |  |  |

| ication Fee       | APPLICATION FEE ADDITIONAL FEE RETEST FEE |                              |                 |                    | Welcome Mr.INI         |
|-------------------|-------------------------------------------|------------------------------|-----------------|--------------------|------------------------|
| nter Details      | IPDATE PAY STATUS                         |                              |                 |                    |                        |
|                   |                                           | * Application No: