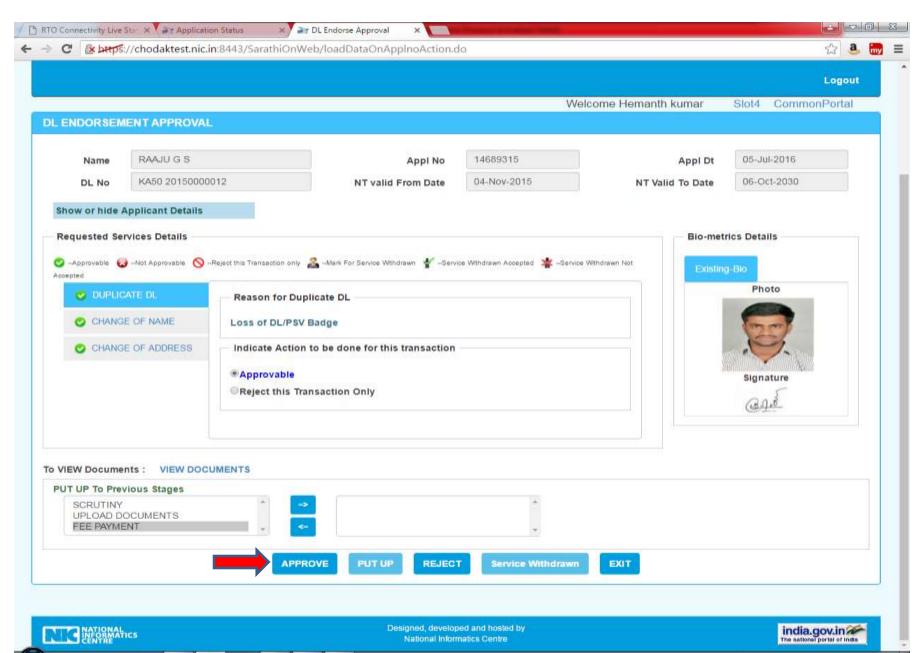

## 2.DL ENDORSEMENT APPROVAL

#### **Scrutiny Report**

Scrutiny is done for Application Number: 14689315

The Application with transaction(s) ISSUE OF DUPLICATE DL is pending at APPROVAL OF ENDORSEMENTS ON DL will process by YartoB at counter ARTO-DL. CHANGE OF ADDRESS IN DL is pending at APPROVAL OF ENDORSEMENTS ON DL will process by YartoB at counter ARTO-DL. CHANGE OF NAME IN DL is pending at APPROVAL OF ENDORSEMENTS ON DL will process by YartoB at counter ARTO-DL.