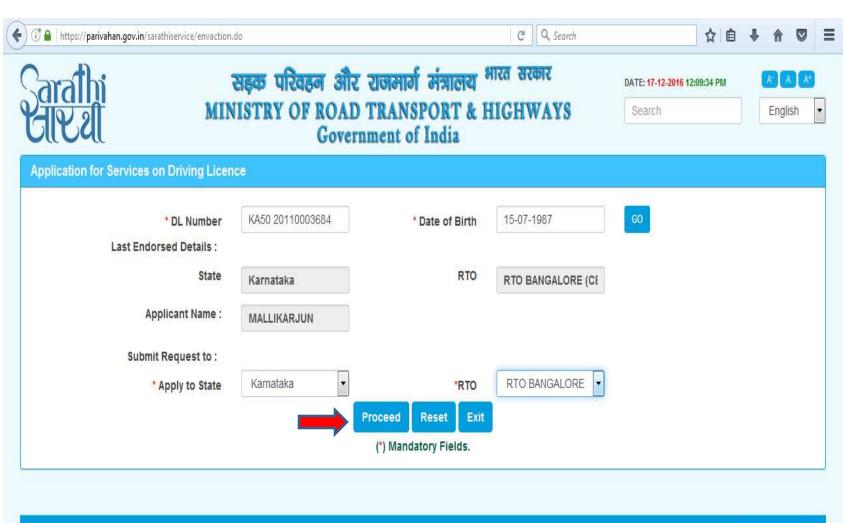

## 1.DL Services Request

DATE: 5-7-2016 11:52:53 AM

A A A

Search

English •

| Home LL → Stall → DL → Cashier →            | General → Reports          | Search - Misc -                  | Masters - DSL Backlog Det       | ails - Admin -     |  |  |
|---------------------------------------------|----------------------------|----------------------------------|---------------------------------|--------------------|--|--|
| Application Submission → Help               |                            |                                  |                                 |                    |  |  |
|                                             |                            |                                  |                                 | Logout             |  |  |
|                                             |                            |                                  | Welcome Hemanth kumar           | Slot4 CommonPortal |  |  |
| Application for Services on Driving Licence |                            |                                  | Welcome Hemanin Kumai           | Olota Common ortal |  |  |
| •                                           |                            |                                  |                                 |                    |  |  |
| Driving Licence No: <b>KA50 20150000012</b> | Name: RAAJU G S            | Select                           | ed RTO Name : RTO YELAHANKA     |                    |  |  |
|                                             |                            |                                  |                                 |                    |  |  |
| Availed DL Services :                       |                            |                                  |                                 |                    |  |  |
|                                             |                            | CHANGE OF N                      | AME IN DL                       |                    |  |  |
| Select the required DL Services :           |                            |                                  |                                 |                    |  |  |
| ADDITIONAL ENDORSEMENT TO DL                |                            | □ ENDORSEMEN                     | T TO DRIVE IN HILL REGION       |                    |  |  |
| DL EXTRACT                                  |                            | □ ISSUE OF NOC                   |                                 |                    |  |  |
| REPLACEMENT OF DL                           |                            | CHANGE OF B                      | IOMETRICS IN DL                 |                    |  |  |
| ☐ ISSUE OF IDP TO DL HOLDER                 |                            | SURRENDER OF COV(S)/PSV BADGE(S) |                                 |                    |  |  |
| ✓ ISSUE OF DUPLICATE DL                     |                            |                                  |                                 |                    |  |  |
|                                             | Procee                     | d Reset Exit                     |                                 |                    |  |  |
| *RENEWAL OF DL S                            | service will be provided o | only when DL is Expired or       | is about to expire in 365 days. |                    |  |  |
|                                             |                            |                                  |                                 |                    |  |  |
|                                             |                            |                                  |                                 |                    |  |  |