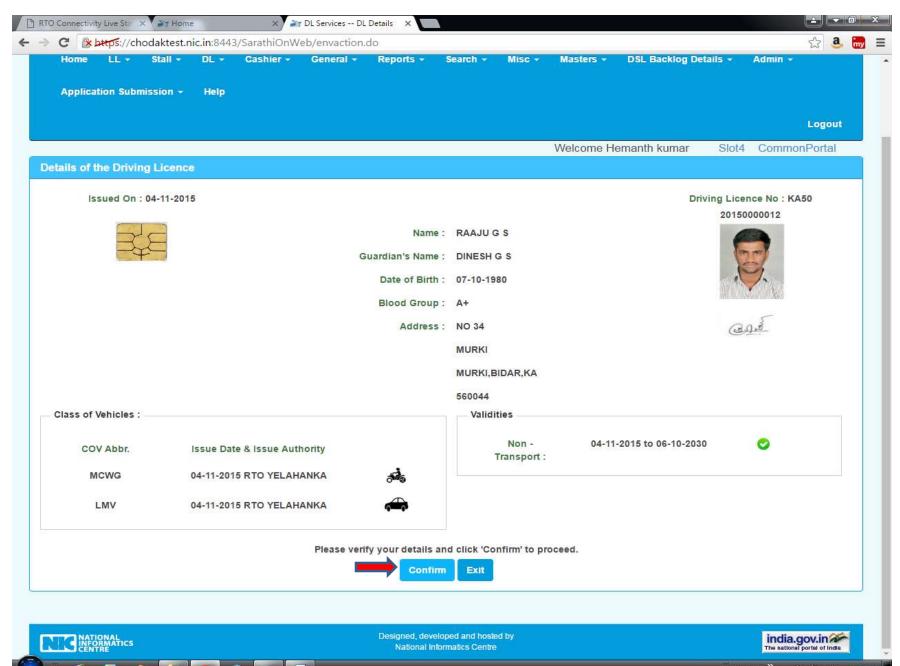

## 1.DL Services Request

DATE: 5-7-2016 11:52:53 AM

A A A

Search

English •

| Home LL → Stall → DL → Cashier →            | General → Reports          | Search - Misc -                  | Masters - DSL Backlog Det       | ails - Admin -     |  |  |
|---------------------------------------------|----------------------------|----------------------------------|---------------------------------|--------------------|--|--|
| Application Submission → Help               |                            |                                  |                                 |                    |  |  |
|                                             |                            |                                  |                                 | Logout             |  |  |
|                                             |                            |                                  | Welcome Hemanth kumar           | Slot4 CommonPortal |  |  |
| Application for Services on Driving Licence |                            |                                  | Welcome Hemanin Kumai           | Olota Common ortal |  |  |
| •                                           |                            |                                  |                                 |                    |  |  |
| Driving Licence No: <b>KA50 20150000012</b> | Name: RAAJU G S            | Select                           | ed RTO Name : RTO YELAHANKA     |                    |  |  |
|                                             |                            |                                  |                                 |                    |  |  |
| Availed DL Services :                       |                            |                                  |                                 |                    |  |  |
|                                             |                            | CHANGE OF N                      | AME IN DL                       |                    |  |  |
| Select the required DL Services :           |                            |                                  |                                 |                    |  |  |
| ADDITIONAL ENDORSEMENT TO DL                |                            | □ ENDORSEMEN                     | T TO DRIVE IN HILL REGION       |                    |  |  |
| DL EXTRACT                                  |                            | □ ISSUE OF NOC                   |                                 |                    |  |  |
| REPLACEMENT OF DL                           |                            | CHANGE OF B                      | IOMETRICS IN DL                 |                    |  |  |
| ☐ ISSUE OF IDP TO DL HOLDER                 |                            | SURRENDER OF COV(S)/PSV BADGE(S) |                                 |                    |  |  |
| ✓ ISSUE OF DUPLICATE DL                     |                            |                                  |                                 |                    |  |  |
|                                             | Procee                     | d Reset Exit                     |                                 |                    |  |  |
| *RENEWAL OF DL S                            | service will be provided o | only when DL is Expired or       | is about to expire in 365 days. |                    |  |  |
|                                             |                            |                                  |                                 |                    |  |  |
|                                             |                            |                                  |                                 |                    |  |  |